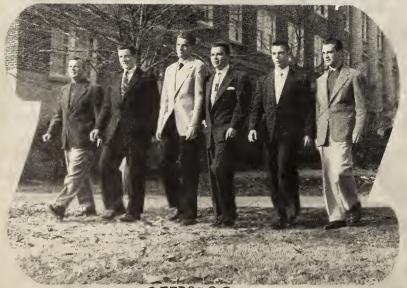

#### Dormitory Councils

The Dormitory Councils are chosen by the students in each dorm. They are the governing bodies of the campus students and serve effectively to create a pleasant home atmosphere.

MRS. HAMPTON; JOHN HORTON; PAUL CLAYTON, Treasurer; BILL SISSEL, Secretary; LUTHER YATES, President; JOHN GILBERT; NORMAN ORR; CARLOS BERGER, Vice-President.